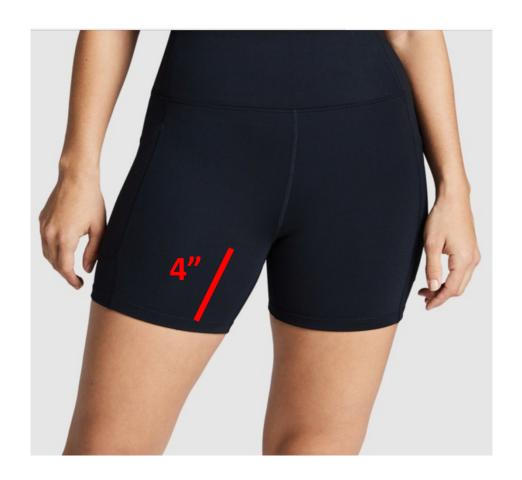

-----------------------|-------|------|--------------------------|-------|
| 1:30 | Winner Quarter finals 1  | FIELD | 1:30 | Winner Quarter Fnals 3   | FIELD |
|      | V                        | 13    |      | V                        | 15    |
|      | Winner Quarter Finals 2  |       |      | Winner Quarter Finals 4  |       |

|      | Yr 5/6 Mixed FINALS |       |
|------|---------------------|-------|
| 2:30 | Winner Semi Final 1 | FIELD |
|      | V                   | 13    |
|      | Winner Semi Final 2 |       |

| 3:00 | PRESENTATIONS |  |
|------|---------------|--|
|------|---------------|--|

## **CSSA State Oztag Gala Day**

Please check that your players tights are of MODEST length

## Leg Length too short - not acceptable



## Thigh Length minimum 4 inches - Acceptable