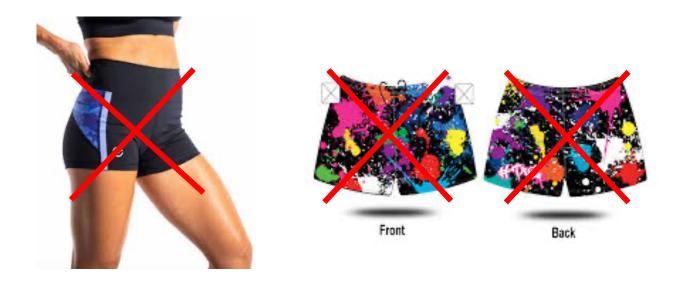

## **CSSA State Oztag Gala Day**

Please check that your players tights are of MODEST length

## Leg Length too short - not acceptable